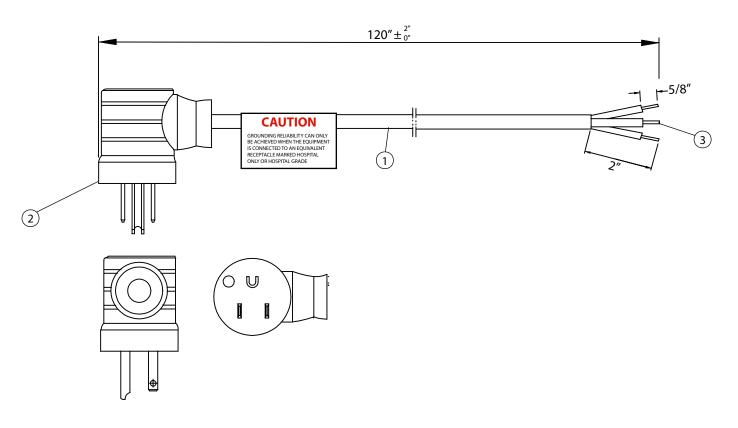

## NOTES:

- CORDAGE: SJT, 18AWG / 3C, UNSHIELDED, NA COLOR CODE, TEMP. RATING 60°C, RATING: 125V 10A, JACKET COLOR: GRAY
- 2. PLUG: NEMA 5-15P HOSPITAL GRADE (GRAY)
- 3. OTHER END: ROJ 2", STRIP 5/8"
- 4. APPROVALS: UL, CSA
- 5. ROHS COMPLIANT
- 6. CAUTION LABEL

## **CONTROLLED**

| Dim<br>range | Tolerance<br>+/- | Qualtek Electronics Corp.  PPC DIVISION |                |                   |  |
|--------------|------------------|-----------------------------------------|----------------|-------------------|--|
| (mm)         | (mm)             | Part Number:                            | 242003-06      | RoHS<br>Compliant |  |
| 0-1          | 0.15             | Description: HOSPITAL GRADE POWER CORD  |                |                   |  |
| 1-6          | 0.20             |                                         |                |                   |  |
| 6-18         | 0.30             |                                         | LINUT '        | 057.0             |  |
| 18-50        | 0.50             |                                         | UNIT: in       | REV. B            |  |
| 50-120       | 0.70             | Drawn / Date                            | Checked / Date | Approved / Date   |  |
| 120-250      | 0.90             | B.ZHANG                                 | 05-17-04       | JJH / 05-17-04    |  |
| 250-500      | 1.20             | 05-17-04                                |                |                   |  |